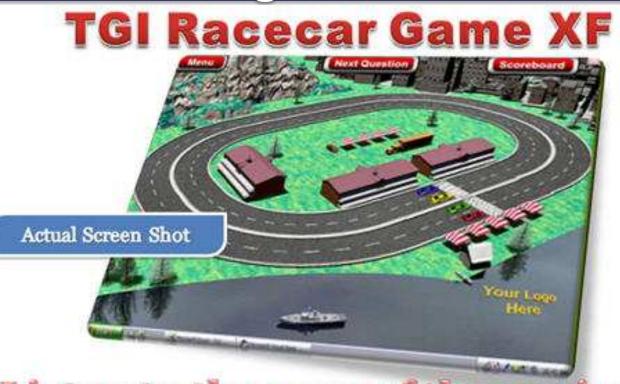

| No. of Users | Type of License | Price    |
|--------------|-----------------|----------|
| Single User  | Lifetime        | \$169.99 |
| Multi Users  | Lifetime        | \$599.99 |

Ladies and Gentlemen, start your engines! This Race Car game features a graphical race car track with cars racing around the track as your trainees and students answer your training questions correctly. This game is loaded with all of the features you'd expect from our XF version games, PLUS a database to track single player games. Not only is this version compatible with Excel 2007 but it has enhanced sounds. animations and features.

#### Listen to the roar of the engines, watch the cars race around the track as your people learn!

| No. of Users | Type of License | Price    |
|--------------|-----------------|----------|
| Single User  | Lifetime        | \$169.99 |
| Multi Users  | Lifetime        | \$599.99 |