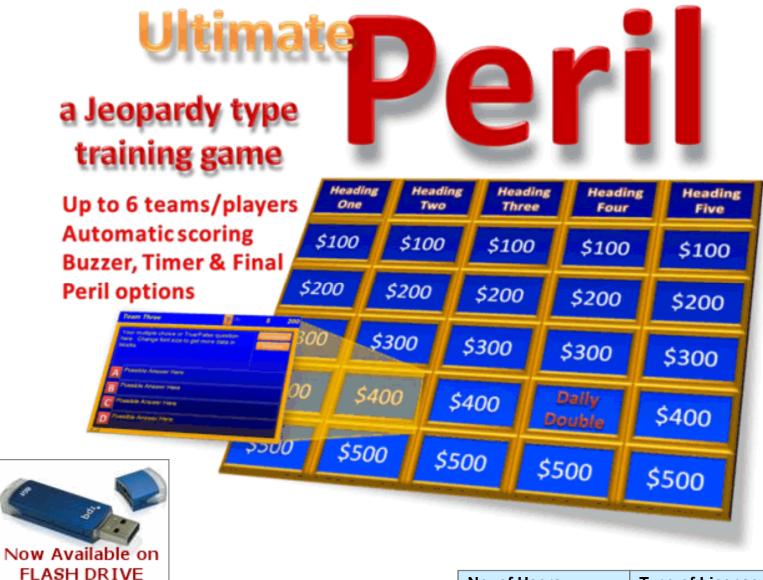

#### **Team Play Features:**

2

1.) Team play features up to 8 teams with as many as 20 players/team.

2.) XF team games can be set to be play with many different options and question delivery choices. In addition there are two distinctly different team game formats we call our Quiz Show and Peril games. The Quiz Show Format allows the answering team to first select a question category from 3 categories before answering. Alternatively, this game can be played by having an opposing team select the question category for the team that is up. In this way we ensure more player involvement on each and every question. Peril, is a jeopardy style team game. "I'll take Leadership for \$600".

Don't want an XF Quiz Show game but still want a ton of features at an economical price. This is the Quiz Show game for you. It include some special new features like the ability to attach and show graphic images with each question, or to play with up to 8 teams with as many as 80 players. In addition, this game is really two games in one. Our normal Quiz Show game in which an opposing team selects the question for one of the challenging teams, OR a Jeopardy type game we call PERIL (see graphic), plus many other refinements that make using and playing this great game easy and FUN.