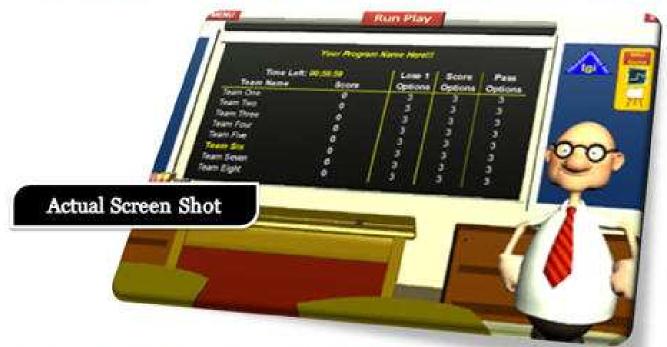

#### **Team Play Features:**

2

1.) Team play features up to 8 teams with as many as 20 players/team.

2.) XF team games can be set to be play with many different options and question delivery choices. In addition there are two distinctly different team game formats we call our Quiz Show and Peril games. The Quiz Show Format allows the answering team to first select a question category from 3 categories before answering. Alternatively, this game can be played by having an opposing team select the question category for the team that is up. In this way we ensure more player involvement on each and every question. Peril, is a jeopardy style team game. "I'll take Leadership for \$600".

3.) Team games can be played in Normal or Fast Response mode. Fast Response means the team that answers first gets the question. The XF games work with USB Buzzer Systems or manually (i.e. teams ring a bell or raise their hands to signal they have the answer).

4.) There is even a Random Team Selector built into the game for yet another way to select a team to answer.