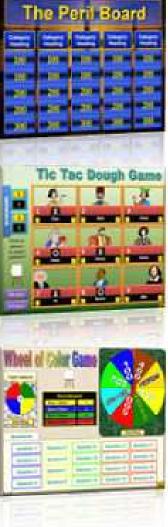

## Add your questions and play these great PowerPoint games.

-Peril (Jeopardy style game) -All The Way (Millionaire style) -Tic Tac Dough (Hollywood Squares style) -Wheel of Color (Wheel of Fortune style) -Quiz Show & Word Jumble