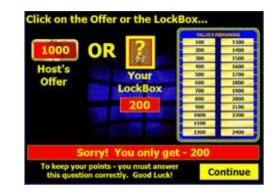

#### Excel Training Games TGI Deal Game XF

A great new game based on the popular television show "Deal or No Deal" except that participants must answer your training questions to keep the values they choose. All the excitement, sounds and tough decisions of the real game.