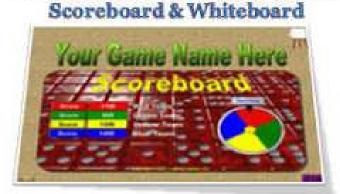

It takes less than a minute to transform any PowerPoint presentation into an Interactive PRESENTATION GAME. Below are images of the scoreboard and various game features as well as the many of the interactive PowerPoint game slides you'll be able to instantly add to your presentation.

**The Game Scoreboard** - One click scores up to 36 players or as many teams as you'd like. The scoreboard can be closed or collapsed during your presentation, easily accessed when you need it, and adjusted for the number of teams or players in the game. (Scoreboard & feature buttons shown fully collapsed, and extended below).