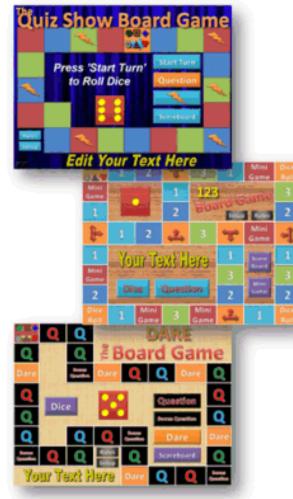

#### PowerPoint Board Game 3-Pack

#### **Special Savings**

- Three different training board games with unique features and rules.
- Uses up to 30 of your multiple choice or true/false training questions.
- Play with up to six teams/players.
- Drag the game pieces around the squares just like a real board game.
- Optional timers on all questions.
- More button to show additional information on questions.
- Some games include mini-games, automatic scoring & more...