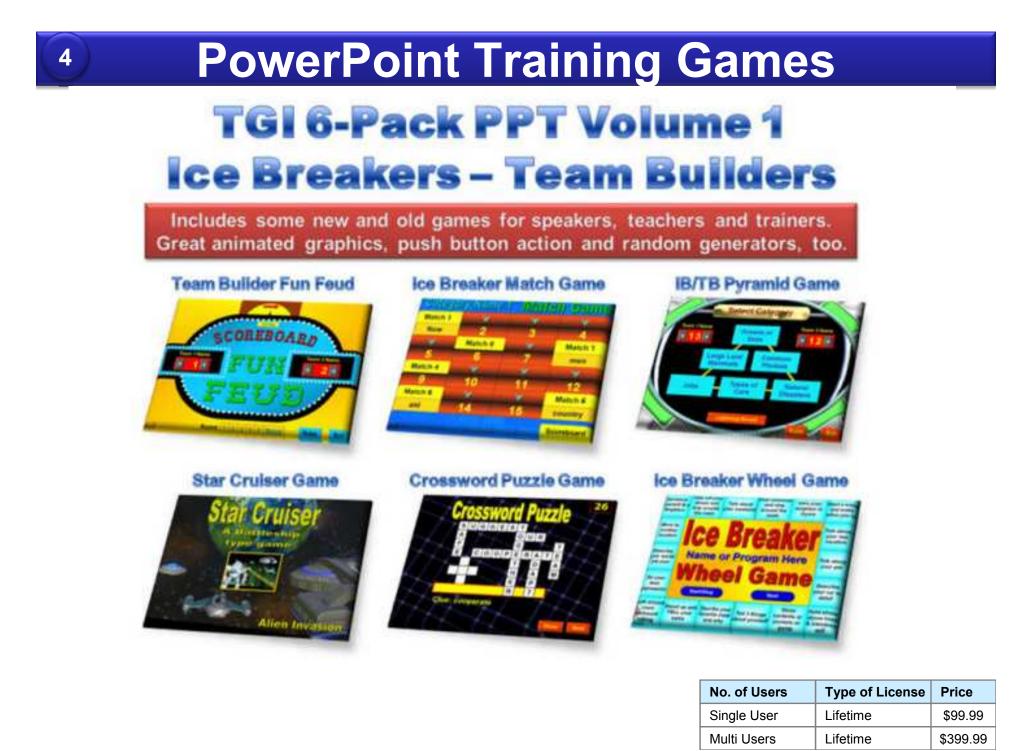

#### 6 Pack PowerPoint Training Games

#### This applies to all of the following PowerPoint 6-Pack Training Games:

All games are completely editable and can be altered over and over again to accommodate your changing training needs. Many are based on popular game shows or sporting events that everyone has played and enjoyed. At this price, these games are less than \$17 a game. They are perfect for trainers, educators and public speakers. Add some trivia questions and they become a great ice breaker.

#### PowerPoint Training Games TGI 6-Pack PowerPoint Games

4

## Add your questions and play these great PowerPoint games.

-Peril (Jeopardy style game) -All The Way (Millionaire style) -Tic Tac Dough (Hollywood Squares style) -Wheel of Color (Wheel of Fortune style) -Quiz Show & Word Jumble