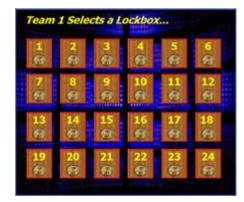

Don't want an XF Quiz Show game but still want a ton of features at an economical price. This is the Quiz Show game for you. It include some special new features like the ability to attach and show graphic images with each question, or to play with up to 8 teams with as many as 80 players. In addition, this game is really two games in one. Our normal Quiz Show game in which an opposing team selects the question for one of the challenging teams, OR a Jeopardy type game we call PERIL (see graphic), plus many other refinements that make using and playing this great game easy and FUN.