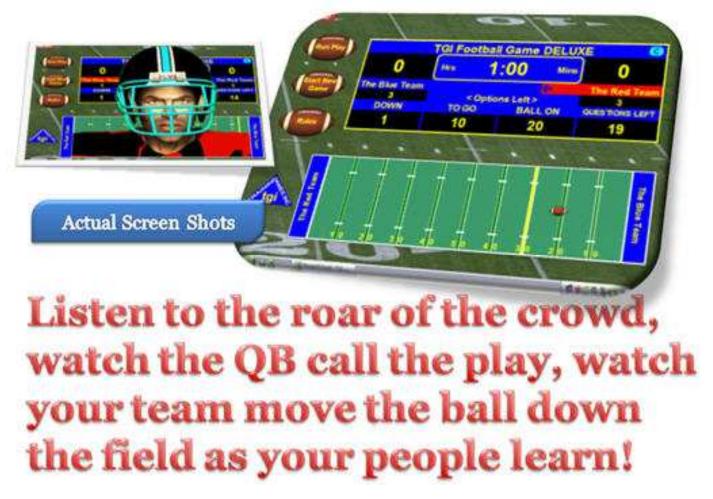

#### TGI football Game XF

This is a fun and interactive team game in which answering your training questions correctly moves the ball down field. As your team gets the answers right, vou'll score TDs, extra points, and field goals. Wrong answers result in lost yardage, fumbles and turnovers. This game is packed with great trainer features like automatic scoring, game timer, both team and individual play. Trainers can attach graphics, movie files, sounds and even PowerPoint mini – presentations to ANY question so the game can be used for program delivery as well as general review.