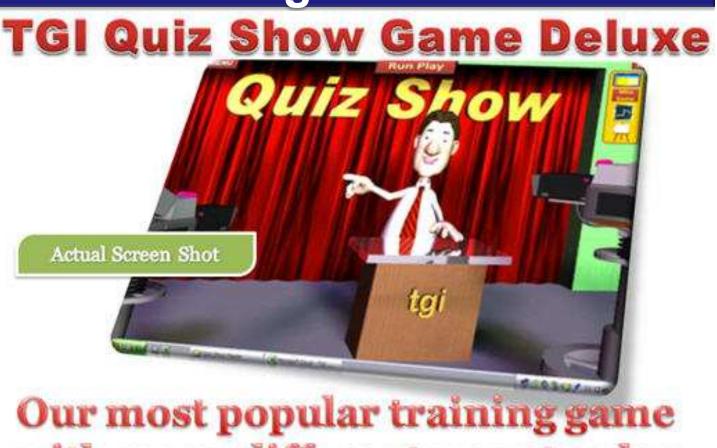

Don't want an XF Quiz Show game but still want a ton of features at an economical price. This is the Quiz Show game for you. It include some special new features like the ability to attach and show graphic images with each question, or to play with up to 8 teams with as many as 80 players. In addition, this game is really two games in one. Our normal Quiz Show game in which an opposing team selects the question for one of the challenging teams, OR a Jeopardy type game we call PERIL (see graphic), plus many other refinements that make using and playing this great game easy and FUN.