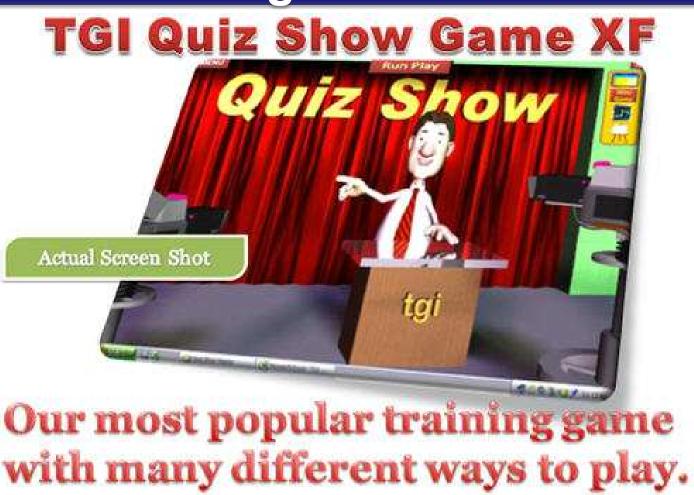

#### Excel Training Games TGI Classroom Quiz Show Game XF

This **Classroom Quiz Show game** is really loaded. It has everything including the kitchen sink. We put every feature we could think of in this one. It's really 4 games in 1 with the ability to change the configurations of the 4 base games to over 40 different game variations.